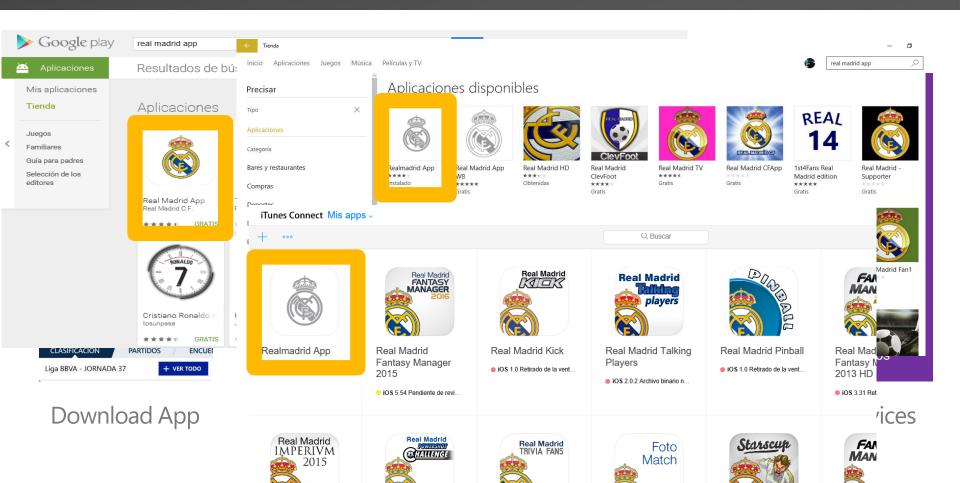

### Call to actions

Real Madrid Trivia

o iO\$ 1.3 Listo para la venta

Fans

Real Madrid Foto

iO\$ 1.1 Retirado de la vent.

Match

Real Madrid

o iO\$ 1.60 Rechazado por el.

Starscup

Real Mad

Fantasy N

o iOS 1.40 Ret

2011

Real Madrid

football!

Imperivm 2015:

dominate world

Real Madrid

Powershot

Challenge

iO\$ 1.3.5001 Listo para la v...