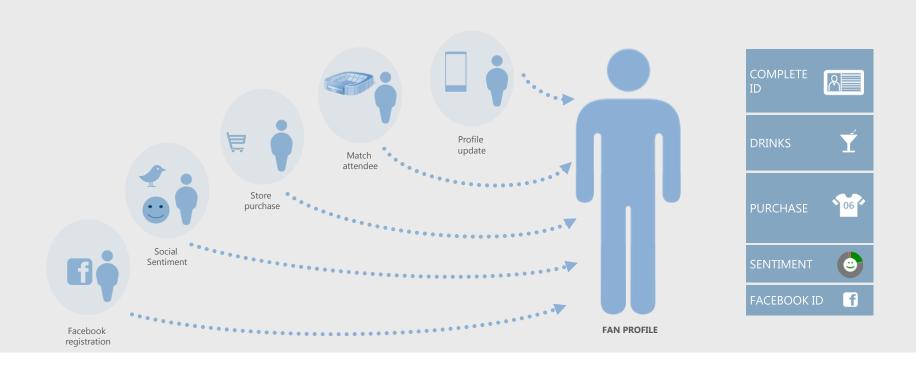

# From Fan Identity to Digital Profile

3 Commercial Partners: Increase value proposition