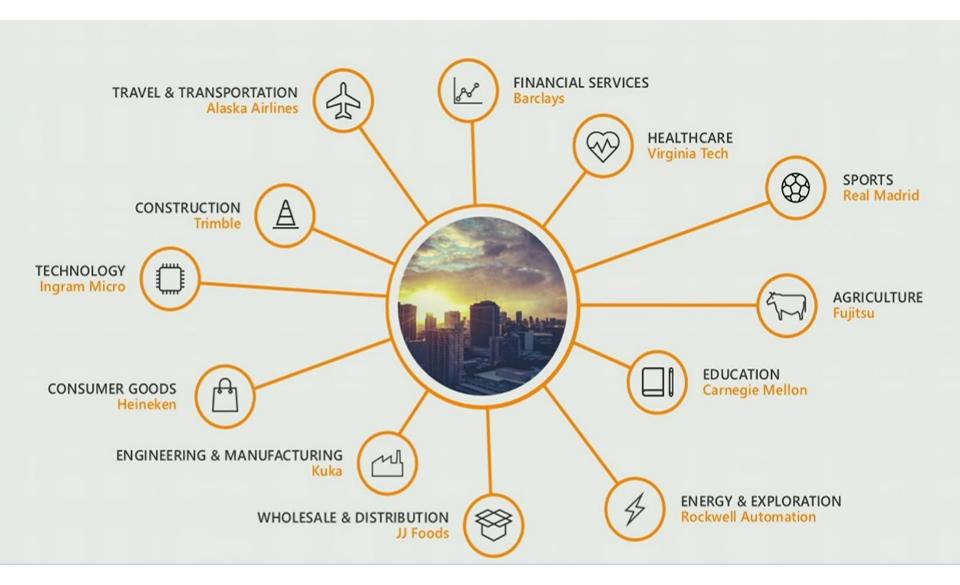

# Integrate digital experiences with real world, achieve greater engagement with consumers

% of global vs Spanish consumers are interested in the future in digital services that allow you to experience and place or object on or offline in the same way