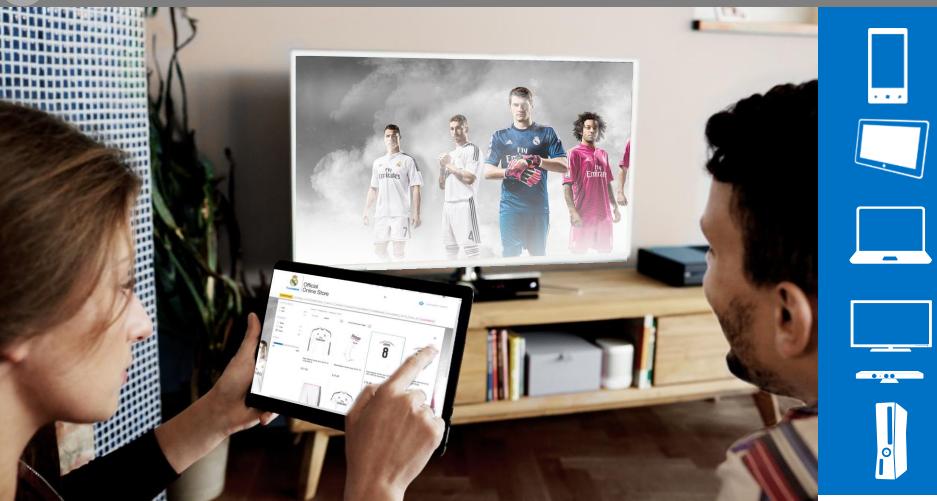

# <sup>2</sup> Second Screen: At Home or On the Go

## <sup>2</sup> Second Screen: very close to your team