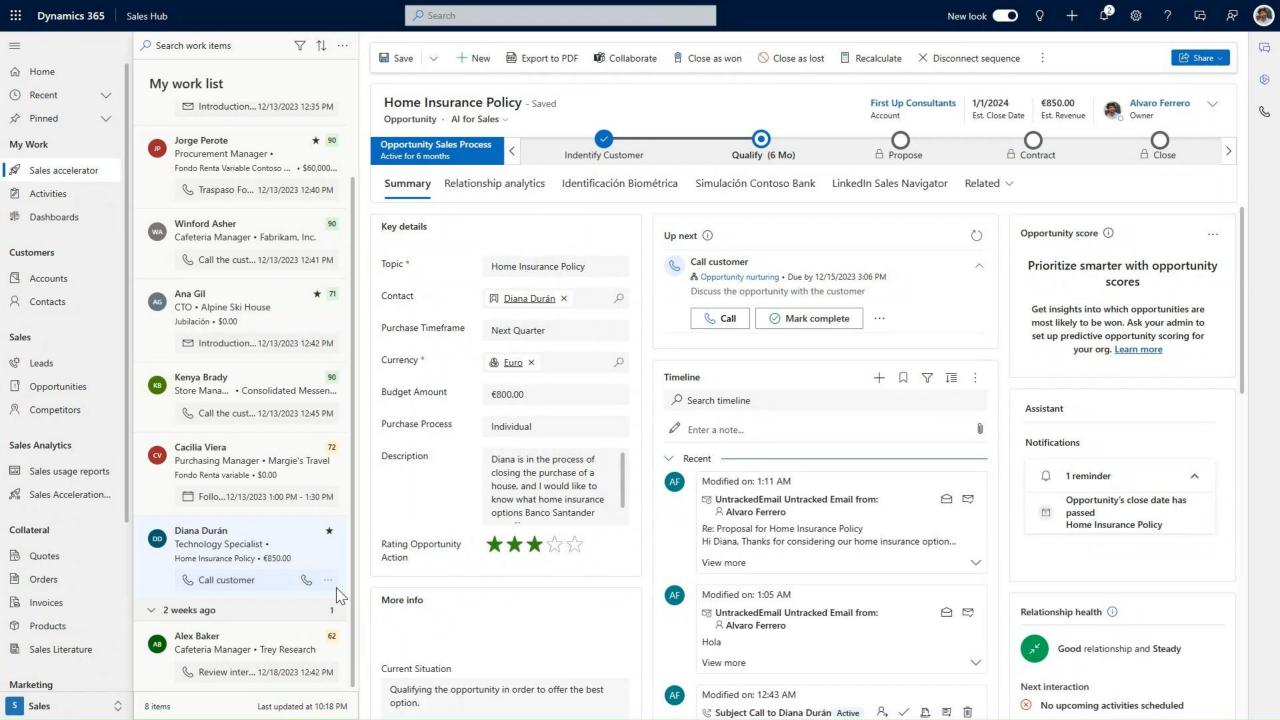

Move to ∨ ← Reply ∨ ← Reply all → Forward ∨ ♭ 🛗 …

1/2 = 1:1 Robin / Katri Tomorrow, 12:00 PM, Teams Mtg

Improve Customer Care user Experience with powered Al

Customer Service workspace Bandeja de entrada