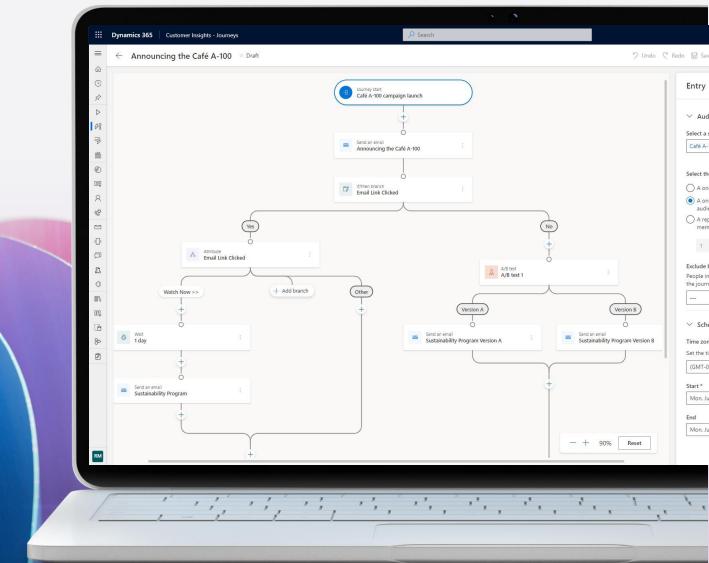

## The age of Al

Al sets the stage for a new era of innovation.

Identity, security, management, and compliance

Improve Marketing user Experience with powered Al dynamics solutions

Improve Sellers user Experience with powered AI