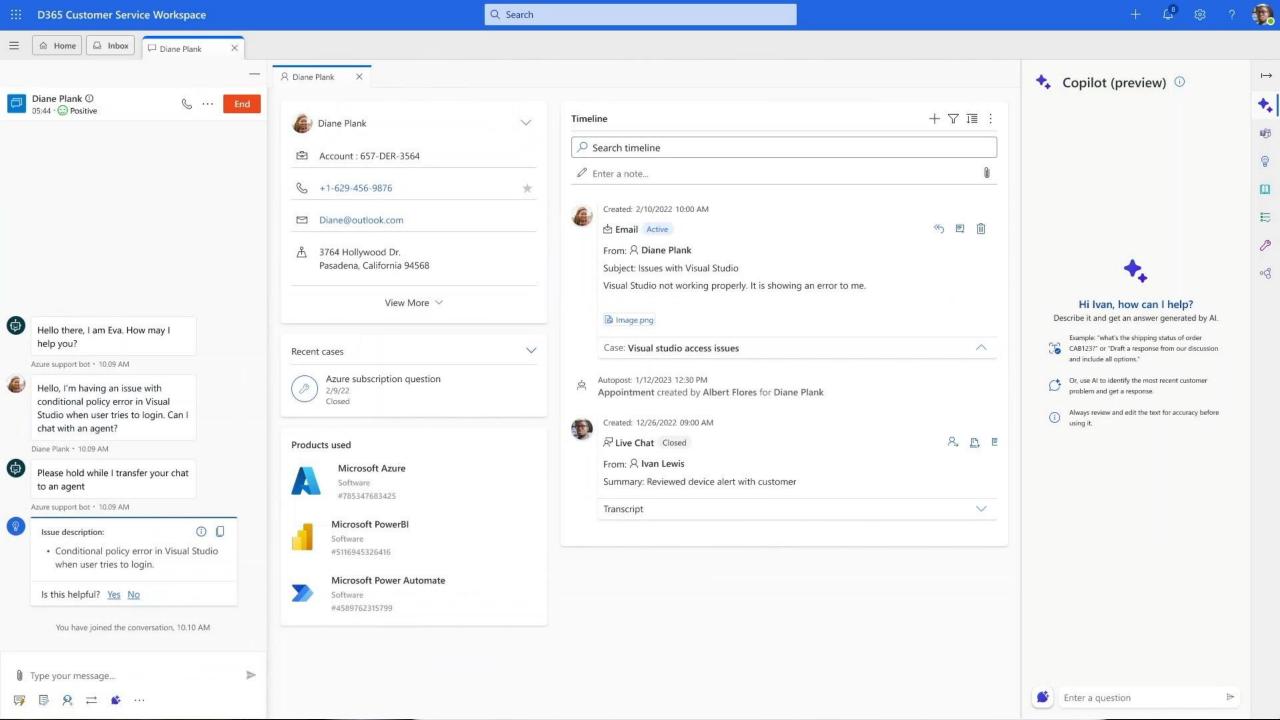

Move to ∨ ← Reply ∨ ← Reply all → Forward ∨ ♭ 🛗 …

1/2 = 1:1 Robin / Katri Tomorrow, 12:00 PM, Teams Mtg

Improve Customer Care user Experience with powered Al

Customer Service workspace Bandeja de entrada

Fanel de conversaciones omni..

Copilot

Thank you!