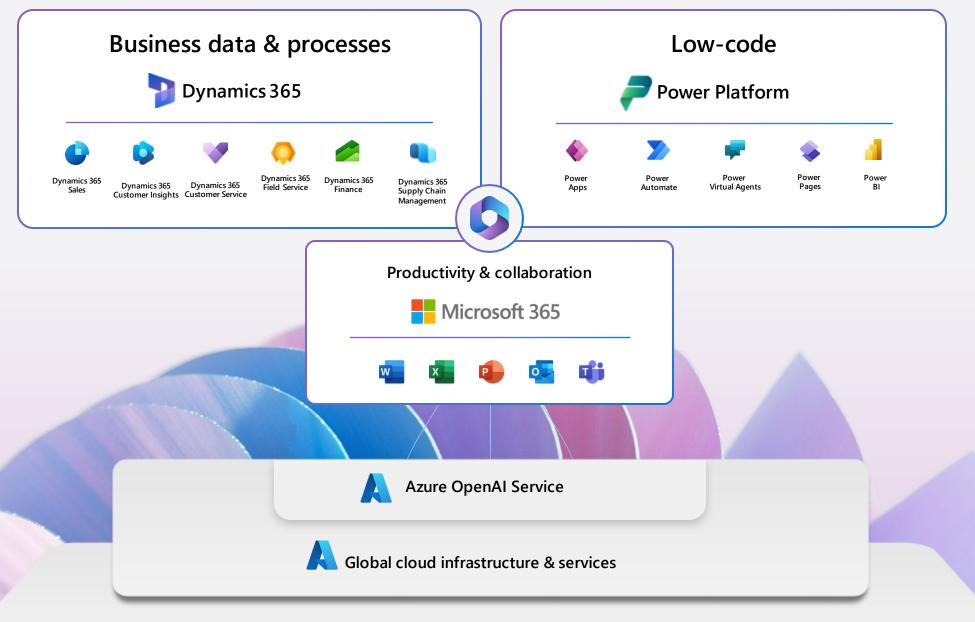

## The age of Al

Al sets the stage for a new era of innovation.

Identity, security, management, and compliance

Improve Marketing user Experience with powered Al dynamics solutions

Improve Sellers user Experience with powered AI